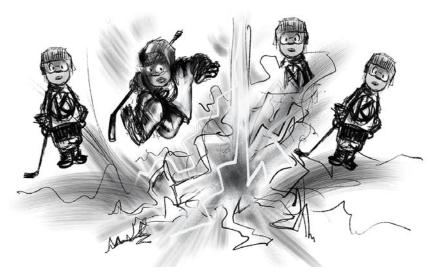

Karl kept waving his hands in the air looking in vain for the menu buttons to materialize. Nothing. The ref dropped the puck.

As DJ and Karl tried to figure out what was going on, one of the goalies — Ella Cousins — skated around them and scored. A **BOLT OF LIGHTNING OBLITERATED** one of the five not-really-Karl Karls. "That is seriously disturbing," Karl said, as a team of skating mascots swept away the debris. "Okay.