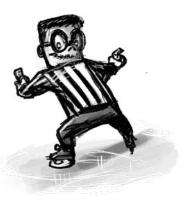

## CHAPTER TWO

The referee was the spitting image of their archenemy, THE VILLAINOUS CLARENCE CROSSCHECK.

"But he's in prison!" Karl said.

"THIS CAN'T BE HAPPENING," DJ said. He clicked his skates together three times. "There's no place like my home rink."

"Okay." DJ skated up to the ref and tapped his shoulder. "Hey, evil dude."

The referee's head turned completely around.

"CREEPY. Look, I can't access the menu," DJ said. "So, can you manually **ADD ME TO KARL'S** TEAM?"

The ref's mouth opened, but it was the announcer's voice that came out. "CUSTOM ROSTER. INTERESTING. NOTED.

**SAVED.** " Crosscheck's mouth snapped shut.

"Was that a yes?" DJ said.

Another horn blasted and the Karls AND remaining goalies moved to one side of the centre ice line. THAT LEFT DJ AND KARL ALONE ON THE OTHER SIDE.