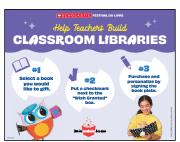

#### La Liste des souhaits de la classe

Classroom Wish List Poster

Classroom Wish List

- Draw customers' attention to the display so they can view their child's Liste des souhaits de la classe.
- Once the customer has chosen which book they would like to donate, put a checkmark next to the "Wish Granted" box on the list.
- Deliver each classroom's Wish books at the completion of the Festival.