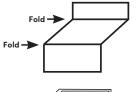

### Instructions for teacher:

- Fill in your name and suggested age/grade levels in the bottom "Recommended by" section.
- Fold shelf-talker on scored lines and place it on the case shelf.
- Place books on shelf-talker, tucking the top section behind the last book if possible.